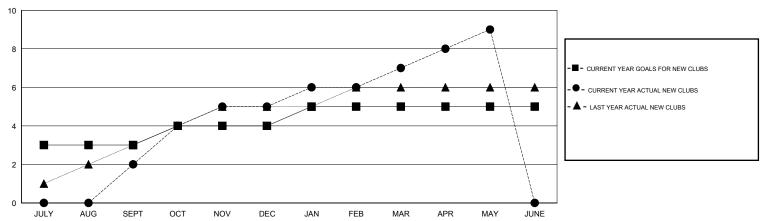

## GOALS AND ACTUAL NEW CLUBS CUMULATIVE

| DROPPED CLUBS: 10  DROPPED MEMBERS  |                        | 61 CLUBS OF 93 ADDED 1 OR MORE<br>NEW MEMBERS | GENDER DISTRIBUTION  MALE 2,116 (76.28%)  FEMALE 658 (23.72%) |   |                   |
|-------------------------------------|------------------------|-----------------------------------------------|---------------------------------------------------------------|---|-------------------|
| DECEASED CLUB CANCELLED OTHER TOTAL | 8<br>202<br>253<br>463 | CLICK HERE FOR HEALTH ASSESSMENT DATA         | FAMILY UNIT MEMBERS HEAD OF HOUSEHOLD NON-HEAD OF HOUSEHOL    | D | 658<br>310<br>348 |