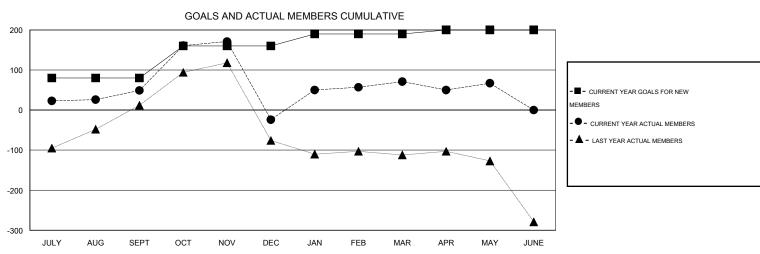

## GOALS AND ACTUAL NEW CLUBS CUMULATIVE

| DROPPED CLUBS: 10  DROPPED MEMBERS  |                        | 61 CLUBS OF 93 ADDED 1 OR MORE<br>NEW MEMBERS | GENDER DISTRIBUTION  MALE 2,116 (76.28%)  FEMALE 658 (23.72%) |   |                   |
|-------------------------------------|------------------------|-----------------------------------------------|---------------------------------------------------------------|---|-------------------|
| DECEASED CLUB CANCELLED OTHER TOTAL | 8<br>202<br>253<br>463 | CLICK HERE FOR HEALTH ASSESSMENT DATA         | FAMILY UNIT MEMBERS HEAD OF HOUSEHOLD NON-HEAD OF HOUSEHOL    | D | 658<br>310<br>348 |